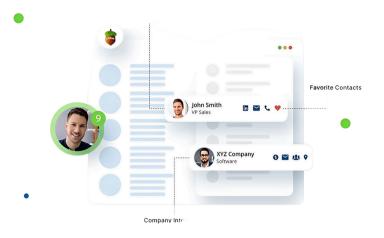

#### **Employee and Remote Worker Identification**

+ Employee takes identification to the next level and identifies the person visiting. We can identify employees and remote workers visiting your site.

#### **Identify Remote Workers**

Our system does not identify those remote workers as ISPs, we give you their names and company data! Go beyond with the ability to identify Remote Workers and Employees visiting your site.