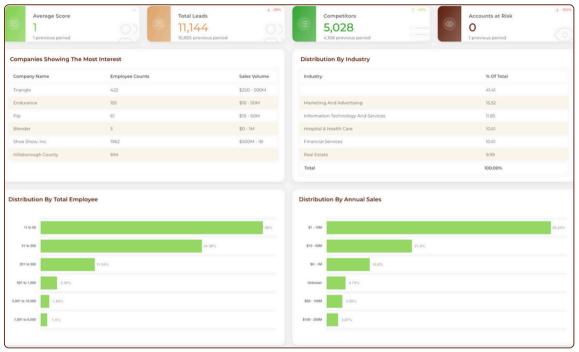

#### **Find Interested Companies**

Find the companies that are ready to buy by filtering leads based on their engagement.

#### **Intent Data**

B2B intent data can show which leads or prospects are actively researching on various third-party websites.

#### **Customized Filters**

Get the leads you want by filtering your results based behavioral or firmographic data.